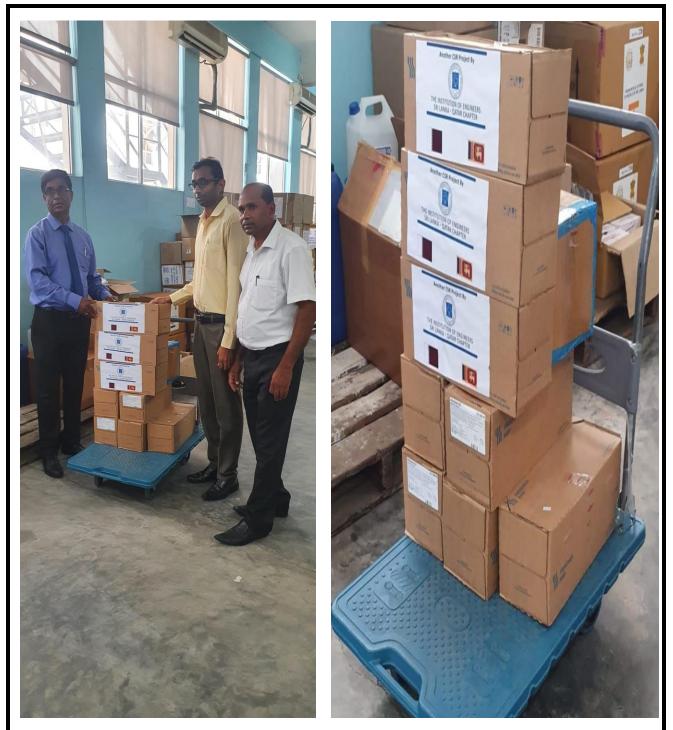

## THE INSTITUTION OF ENGINEERS SRI LANKA - QATAR CHAPTER organized and successfully completed the Corporate Social Responsibility (CSR) PROJECT for the year 2022.

We, IESL Qatar Chapter handed over QR.4000/= worth of medicines to the Health Ministry of Sri Lanka on 10th August 2022. This is one of our CSR projects to assist our fellow Sri Lankans back in their motherland during this hour of need who suffer from no sufficient important medicines in government hospitals. We were able to strengthen the health sector through your generous contributions made on our request, during this critical situation in Sri Lankan Economy. While all contributions made by our members are acknowledged gratefully.

We would like to express our sincere gratitude to Eng. Prasanna, the former chairman who represented the Chapter and handed over the donations to the 2 representatives of Dr. Anver Hamdani - MOH Colombo. Also, the support received from Mr.Hilmy and Mr. Liyanage who were present in the handover and coordinated this worthy cause with SLCC and SLCBF. Last but not least, the commitment showed by our Treasurer Eng. Saddha to organize and follow up on this CSR project to the end is greatly appreciated on behalf of the Ex Com Team of the IESL Qatar Chapter.